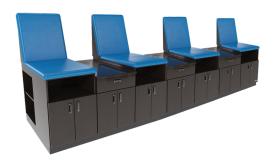

## **PROTEAM – Four Seat Taping Station**

A9541 - Need 1

- Customizable to fit your needs: add extra drawers, backrests, a waste hamper and more!
- Heavy duty construction allows for a 450lb weight capacity per seat
- · Add an embossed or debossed logo to stand out