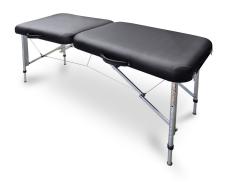

### **Portable Treatment/Sideline Table**

7650 - Need 2 or 3

- Take your athletic training room table with you to the field!
- · Comes with easy-to-carry strap bag