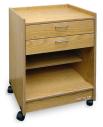

## Thera-Wall™ Therapy Storage System

8253 - Need 1 or 2

- Utilize our storage systems to keep your space organized!
- Close off your storage with two locking doors
- · Contains three shelves and three drawers