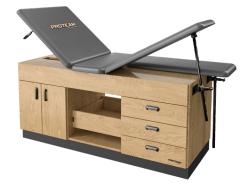

### **PROTEAM – Pro-Options Table**

A9075 - Need 3 or 4

- Build the table you want; add features so you can fit your needs and even add a modality drawer!
- · Add an embossed or debossed logo to stand out