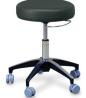

## **Heavy Duty Stool**

2151 - Need 2 or 3

- Take a seat and stay mobile with our 5-caster stool, designed for comfort and stability
- Easy height adjustment with D-ring control handle
- Supports up to 400lbs