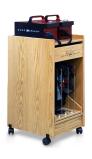

### **Portable Treatment/Sideline Table**

7650 - Need 2 or 3

- Take your athletic training room table with you to the field!
- · Comes with easy-to-carry strap bag