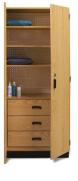

## Thera-Wall™ Therapy Storage System

8253 - Need 1 or 2

- Utilize our storage systems to keep your space organized!
- Close off your storage with two locking doors
- · Contains three shelves and three drawers