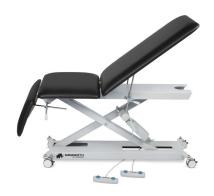

#### Mammoth 3: 3-Section Hi-Lo Treatment Table

7703 - Need 2 or 3

- Use our 3-Section table the way you need it!
- · Adjustable height from 18" to 37"
- · Add an embossed or debossed logo to stand out